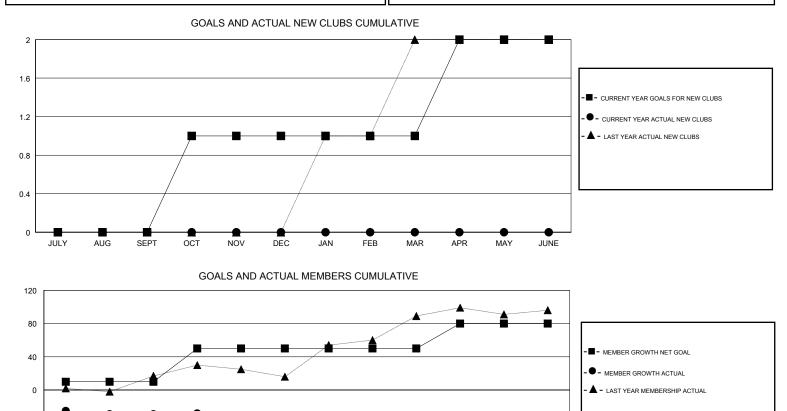

## LOCATION REP OF SOUTH AFRICA

GMT CA

|                       | Club          | s         |               | Members               |                           |                         |                                                    |
|-----------------------|---------------|-----------|---------------|-----------------------|---------------------------|-------------------------|----------------------------------------------------|
| RESULTS FOR 2017-2018 |               |           |               | RESULTS FOR 2017-2018 |                           |                         |                                                    |
| QUARTER               | NEW CLUB GOAL | NEW CLUBS | DROPPED CLUBS | QUARTER               | MEMBER GROWTH NET<br>GOAL | MEMBER GROWTH<br>ACTUAL | DROPPED<br>MEMBERS ACTUAL<br>(including transfers) |
| JULY/AUG/SEPT         | 0             | 0         | 0             | JULY/AUG/SEPT         | 10                        | 13                      | 41                                                 |
| OCT/NOV/DEC           | 1             | 0         | 2             | OCT/NOV/DEC           | 40                        | 17                      | 60                                                 |
| JAN/FEB/MAR           | 0             | 0         | 1             | JAN/FEB/MAR           | 0                         | 22                      | 24                                                 |
| APR/MAY/JUNE          | 1             | 0         | 1             | APR/MAY/JUNE          | 30                        | 43                      | 55                                                 |