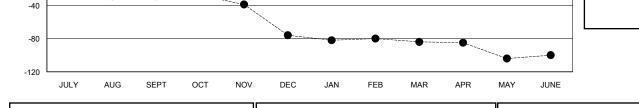

## LOCATION REP OF SOUTH AFRICA

GMT CA

|                       | Club          | s         |               | Members               |                           |                         |                                                    |
|-----------------------|---------------|-----------|---------------|-----------------------|---------------------------|-------------------------|----------------------------------------------------|
| RESULTS FOR 2017-2018 |               |           |               | RESULTS FOR 2017-2018 |                           |                         |                                                    |
| QUARTER               | NEW CLUB GOAL | NEW CLUBS | DROPPED CLUBS | QUARTER               | MEMBER GROWTH NET<br>GOAL | MEMBER GROWTH<br>ACTUAL | DROPPED<br>MEMBERS ACTUAL<br>(including transfers) |
| JULY/AUG/SEPT         | 0             | 0         | 0             | JULY/AUG/SEPT         | 10                        | 13                      | 41                                                 |
| OCT/NOV/DEC           | 1             | 0         | 2             | OCT/NOV/DEC           | 40                        | 17                      | 60                                                 |
| JAN/FEB/MAR           | 0             | 0         | 1             | JAN/FEB/MAR           | 0                         | 22                      | 24                                                 |
| APR/MAY/JUNE          | 1             | 0         | 1             | APR/MAY/JUNE          | 30                        | 43                      | 55                                                 |